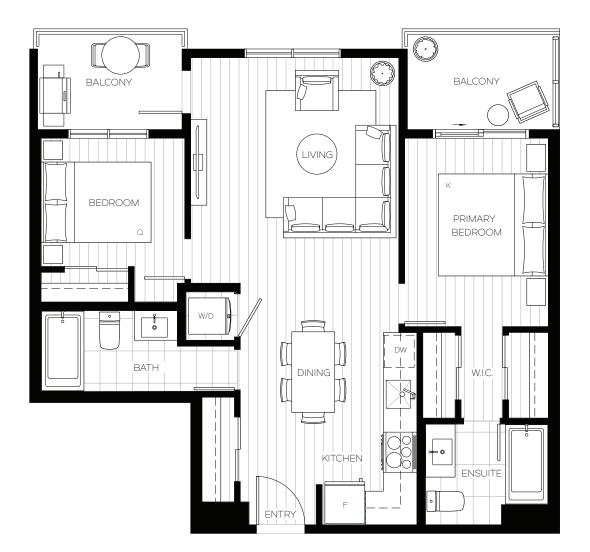

## Plan B3

## wood & water

2 BEDROOM + 2 BATH

| INTERIOR | 788 sq.ft. |
|----------|------------|
| EXTERIOR | 110 sq.ft. |
| TOTAL    | 898 sq.ft. |

The developer reserves the right to make changes and modifications to the information contained herein. Floorplans and floorplates are subject to change without notice. Please contact a developer sales representative for details. The developer may also make such further development modifications as are permitted by the disclosure statement, as may be amended, the contract of purchase and sale between a purchaser and developer (if applicable), or otherwise. E & O E