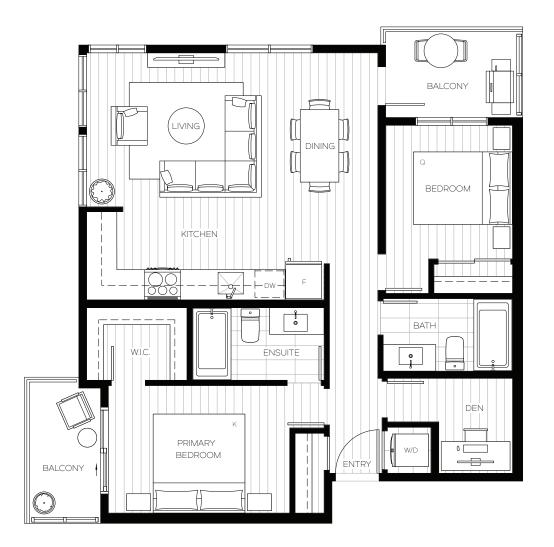

## Plan C

## wood & water

2 BEDROOM + DEN + 2 BATH

| INTERIOR | 894     | sq.ft. |
|----------|---------|--------|
| EXTERIOR | 47 - 55 | sq.ft. |
| TOTAL    | 941-949 | sq.ft. |

The developer reserves the right to make changes and modifications to the information contained herein. Floorplans and floorplates are subject to change without notice. Please contact a developer sales representative for details. The developer may also make such further development modifications as are permitted by the disclosure statement, as may be amended, the contract of purchase and sale between a purchaser and developer (if applicable), or otherwise. E & O E